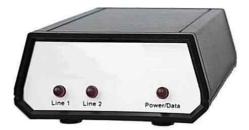

Perfect for pizzerias or other restaurants that offer delivery, Harbortouch offers a fully integrated caller ID module.

This accessory will allow you to view incoming calls directly on your POS screen. If the call coming in is recognized as an existing customer, the system will automatically display their information and then enable you to quickly create a new order for this customer. If the number calling is not recognized, the system will bring up the "create new customer screen" to enter your customer's information and then allow you to easily enter the order for that customer. Your customer's information will then be saved for future orders.

If you have multiple Harbortouch stations at your business, you can decide which Harbortouch station is set up to receive the calls so that your other stations are not affected.

Three options are available: 2-line, 4-line and 8-line, depending on the expected inbound call volume.