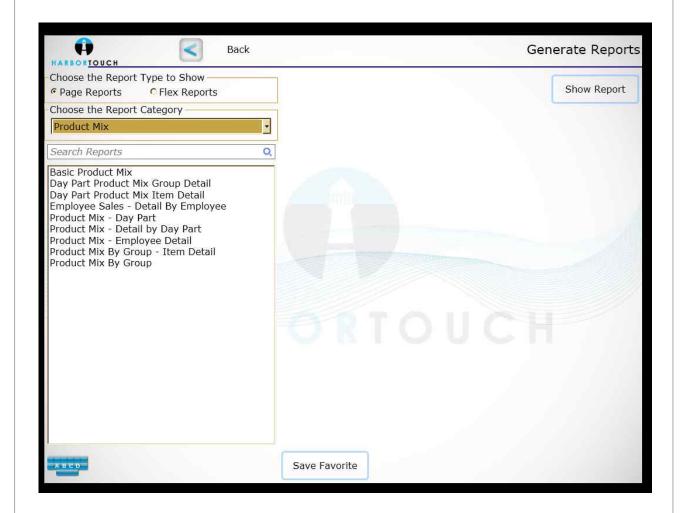

ation of how much their labor is costing them as a percentage of sales. The Harbortouch system's built in time clock is an easy way to manage your labor and complete your payroll.



## LABOR

## ► LABOR REPORTS

#### **PAYROLL**

- View payroll summary or detailed breakdown
- View payroll for hours worked or by shift
- ► Compare payroll costs to sales

#### **EMPLOYEE DIRECTORY**

▶ View detailed information for all employees (contact information, birthday, permissions, etc.

#### **JOBS**

▶ View all job types and which employees are associated with each

## PRODUCT MIX

## ► PRODUCT MIX SCREEN

Product mix reports show a detailed analysis of what you are selling and when it is selling. Restaurants often use this report to analyze various sales trends and adjust their menu accordingly.



## ■ PRODUCT MIX

# ► BASIC PRODUCT MIX REPORT

- Identify best selling and slow moving products
- Sort by group or individual menu item

| Breakfast Omelette       | \$9.48      | \$.00            | \$.00          | \$9.48   |
|--------------------------|-------------|------------------|----------------|----------|
| Food<br>None             | \$30.85     | \$.00            | \$.00          | \$30.8   |
| Delivery                 |             |                  |                |          |
| Total Unassigned Revenue | \$960.75    | \$.00            | \$.00          | \$960.7  |
| Total Non Alc Bev        | \$42.75     | \$.00            | \$.00          | \$42.7   |
| None                     | \$42.75     | \$.00            | \$.00          | \$42.7   |
| Non Alc Bev              |