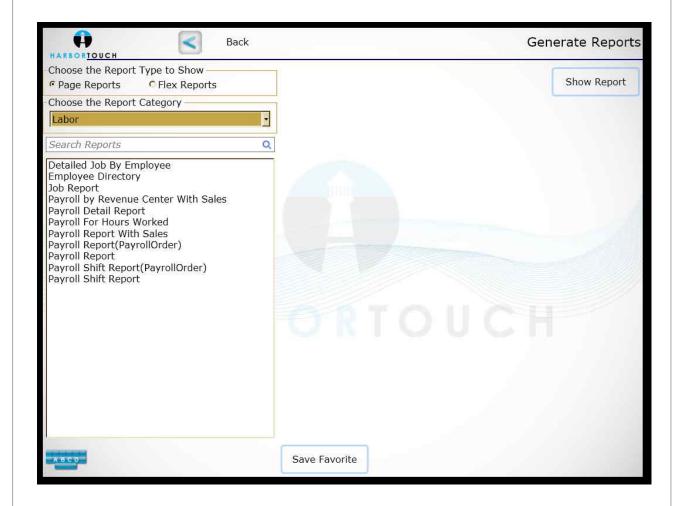

5.17         | 5      |
| 266389                    | 14:2                  | \$11.75 SERVER            | \$5.88         | 2      |
| 266390                    | 11                    | \$15.50 SERVER            | \$7.75         | 2      |
| 266391                    | TAKEOUT 6             | \$9.18 Host               | \$9.18         | 1      |
| 266392                    | 23                    | \$15.60 SERVER            | \$7.80         | 2      |

## ► LABOR REPORTS SCREEN

Controlling the labor in your restaurant is one of the most important ways of increasing profitability. Restaurants often have no indication of how much their labor is costing them as a percentage of sales. The Harbortouch system's built in time clock is an easy way to manage your labor and complete your payroll.



## LABOR

## ► LABOR REPORTS

#### **PAYROLL**

- View payroll summary or detailed breakdown
- View payroll for hours worked or by shift
- ► Compare payroll costs to sales

#### **EMPLOYEE DIRECTORY**

▶ View detailed information for all employees (contact information, birthday, permissions, etc.

#### **JOBS**

▶ View all job types and which employees are associated with each

## PRODUCT MIX

## ► PRODUCT MIX SCREEN

Product mix reports show a detailed analysis of what you are selling and when it is selling. Restaurants often use this report to analyze various sales trends and adjust their menu accordingly.



## ■ PRODUCT MIX

# ► BASIC PRODUCT MIX REPORT

- Identify best selling and slow moving products
- Sort by group or individual menu item

| Breakfast Omelette       | \$9.48