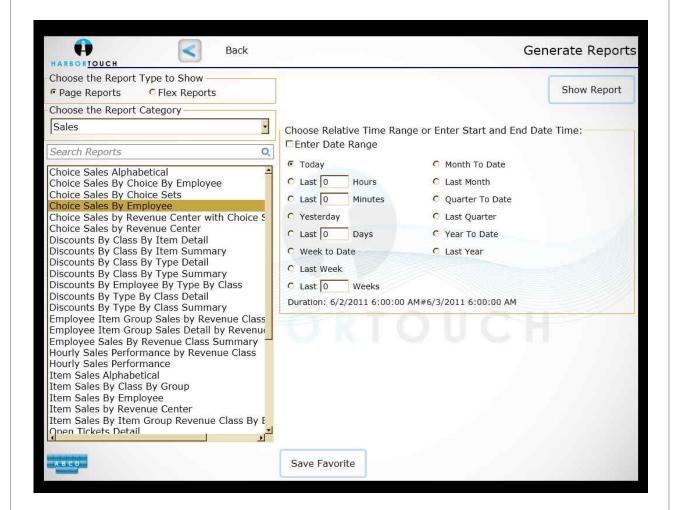

# ► CHOICE SALES

- View a sales breakdown of the restaurant's choices (item modifiers such as condiments and other optional add-ons)
- Sort by employee or view totals
- Breakdown by individual choices or choice sets

| Choice Name                 | <b>Choice Quantity</b> | Average Price | Total    |
|-----------------------------|------------------------|---------------|----------|
| ** Add Cream Cheese (\$)    | 2.00                   | \$1.00        | \$2.00   |
| ** No Powered Sugar         | 14.00                  | \$.00         | \$.00    |
| ***DO NOT MAKE***           | 379.00                 | \$.00         | \$.00    |
| ***MAKE TO<br>GO/TAKEOUT*** | 577.70                 | \$.00         | \$.00    |
| **ADD ANCHOVIES             | 1.00                   | \$1.25        | \$1.25   |
| **ADD Avocado               | 21.00                  | \$2.00        | \$42.00  |
| **ADD Bacon                 | 178.00                 | \$1.75        | \$311.50 |
| **ADD BUTTER                | 1.00                   | \$.00         | \$.00    |
| **ADD CHEESE                | 541.00                 | \$.75         | \$405.75 |
| **ADD Creamcheese           | 4.00                   | \$1.00        | \$4.00   |
| **ADD Guacamole             | 8.00                   | \$1.50        | \$12.00  |
| **ADD MUSHROOMS             | 33.00                  | \$1.00        | \$33.00  |
| **ADD OLIVES                | 19.00                  | \$1.00        | \$19.00  |
| **ADD ONIONS                | 53.00                  | \$.00         | \$.00    |
| **ADD PEPPERS               | 18.00                  | \$1.00        | \$18.00  |
| **ADD Sourcream             | 3.00                   | \$1.00        | \$3.00   |
| **As Appetizer              | 1390.00                | \$.00         | \$.00    |
| **No Anchovies              | 390.00                 | \$.00         | \$.00    |
| **NO AVOCADO                | 2.00                   | \$.00         | \$.00    |
| **No Bacon                  | 64.00                  | \$.00         | \$.00    |
| **No Bread                  | 185.95                 | \$.00         | \$.00    |
| **No Broccoli               | 2.00                   | \$.00         | \$.00    |
| **No Brown Gravy            | 4.00                   | \$.00         | \$.00    |
| **No Butter                 | 5.00                   | \$.00         | \$.00    |
| **No Cheese                 | 281.95                 | \$.00         | \$.00    |
| **No Chicken                | 37.00                  | \$.00         | \$.00    |
| **No Cole Slaw              | 65.00                  | \$.00         | \$.00    |
| **No Cucumbers              | 10.00                  | \$.00         | \$.00    |
| **No Dressing               | 294.75                 | \$.00         | \$.00    |
| **No Fries                  | 521.75                 | \$.00         | \$.00    |
| **No Garden                 | 104.00                 | \$.00         | \$.00    |