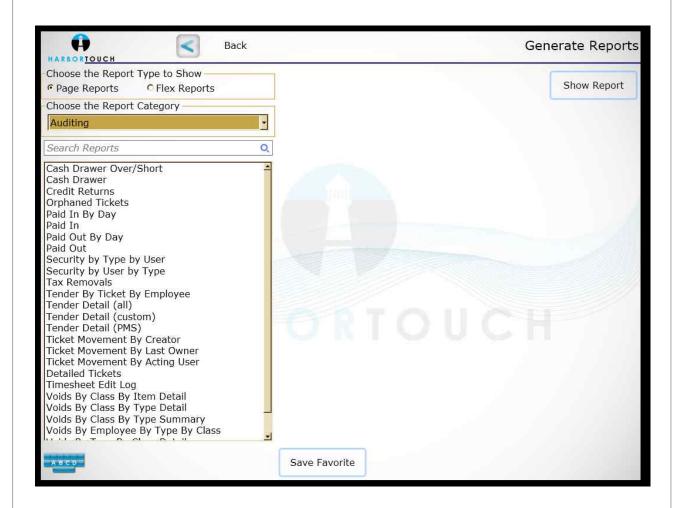

| M-F Brfst Wraps &<br>Omelettes | \$7.95  | \$.00 | Food          |                 |

■ MENU

## **▶** OTHER MENU REPORTS

#### **DETAILED MENU VIEW**

View an outline of your entire menu

#### **VIEW MENU BREAKDOWNS**

- View which choices are associated with which choice sets
  - For example: tomato, lettuce, onion and pickles are all in the "Burger Condiments" choice set
- View which menu items are associated with which item groups
  - For example: lobster, salmon and sea bass are all listed in the "Seafood" group

#### AUDITING

## **▶ AUDITING REPORT SCREEN**

This report group allows the owner to look at daily cash reports and details on all voids and discounts. This type of detailed tracking truly lets the operator know what is going on financially in his or her restaurant.



# ► CASH PAID OUT BY DAY

Track amount of cash paid in and out.

|  |  | Day |
|--|--|-----|
|  |  |     |

Parameters: 1/1/2011 6:00:00 AM#4/1/2011 6:00:00 AM

| When                | Description         |      | ,     | Amount           |
|---------------------|---------------------|------|-------|------------------|
| 1/23/201111:34:22AM |                     |      |       |                  |
| 1/23/201111:34:22AM | BLEED DRAW BOB      | ВҮ   |       | \$1,050.00       |
| 1/23/20113:11:21PM  | BLEED DREW BOBI     | BY . |       | \$570.00         |
|                     | Count:              | 2    | 1.25% | \$1,620.00 .15%  |
| 1/28/20111:11:56PM  |                     |      |       |                  |
| 1/28/20111:11:56PM  | Bleed Drew B0bby    |      |       | \$1,050.00