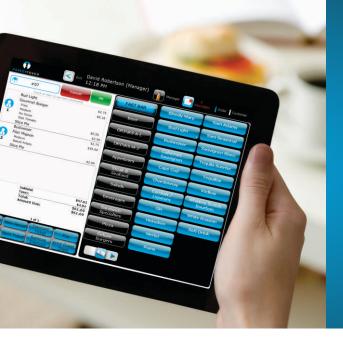

## STREAMLINE THE ORDERING PROCESS WITH HARBORTOUCH TABLESIDE

Harbortouch Tableside enables restaurant servers to input customer orders directly from the table via an Apple<sup>®</sup> iPad<sup>®\*</sup>. A dedicated iPad app mirrors the interface of the actual POS software. The orders are relayed directly to the kitchen or bar for a dramatic increase in efficiency. This feature provides many benefits for both the restaurant and customers by streamlining the ordering process and keeping customers satisfied.

| Significant improvements to order efficiency                     |
|------------------------------------------------------------------|
| Increased speed of service for happier customers                 |
| Quicker table turns produce additional revenue                   |
| Eliminate the redundancies associated with hand writing orders   |
| More accurate ordering                                           |
| A unique and impressive dining experience for restaurant patrons |